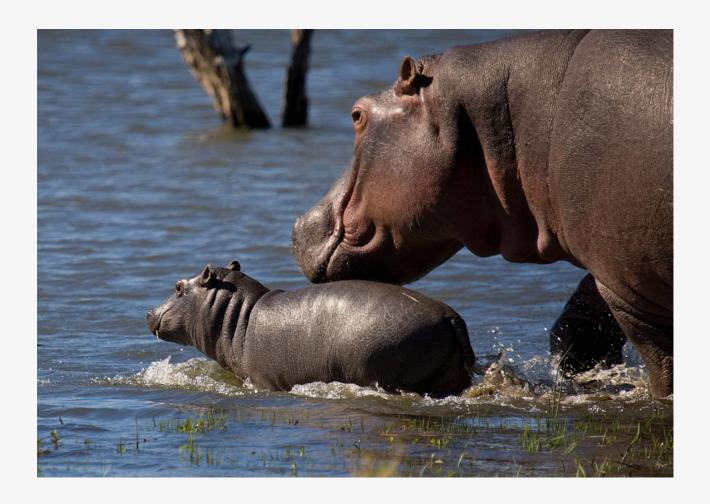

## ITINERARY

Day 2 & 3

Mjejane Lodge or similar

You will have two full days to enjoy the lodge and all it has to offer.

(Excludes gate conservation fees and Game drives in the Kruger National Park)

As the African bush weaves its magic spell, your senses will awaken as never before, and you will soak up a host of new experiences that will feed your soul. You will hear the African bush and its deafening silence – a silence that may suddenly be broken by the whooping of hyenas, the reverberating roar of a lion, the loud grunting of hippos, and the majestic trumpeting of elephants or the peaceful call of the fish eagle.