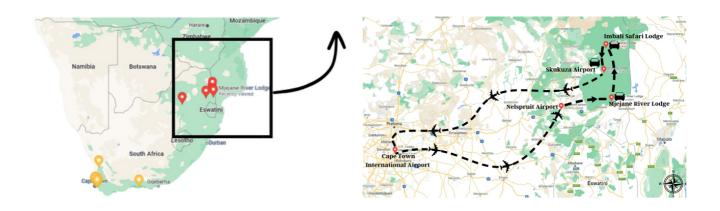

#### Day 1

Mjejane Lodge or similar

Arrive O.R. Tambo International Airport off scheduled international flight and connect on scheduled local flight to Nelspruit Airport (flights excluded). On arrival a lodge representative will be there to meet you and escort you on a local transfer to the lodge (approx. 45 minutes drive).

#### Day 4

Imbali Lodge or similar

Private transfer to Imbali Safari Lodge (approx. 4 hours drive)

Overnight at Imbali Lodge or similar.

### **INCLUDED**

- Breakfast and lunch at Imbali Lodge (depending on flight time).
- Transfer to Skukuza Airport

Day 7 Imbali Lodge or similar

After breakfast (depending on flight time) you will be transferred to Skukuza Airport with a lodge representative.